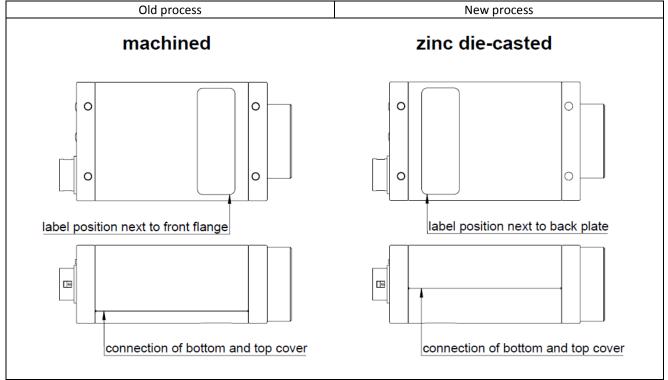

By using the material zinc with its different properties, e.g. the overall weight of the camera is increased by approximately 50g.

The conjunction of the two cover shells will be in a different position, as well as the position of the serial number label compared to the previous process.